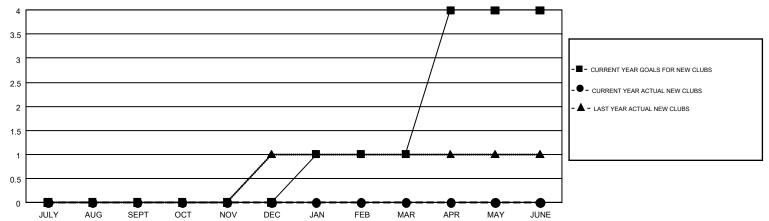

## GMT MONTHLY MEMBERSHIP PROGRESS REPORT

Multiple District 110

**LOCATION: NETHERLANDS** 

Results as of: 10/31/2017

GMT: JOOST PAIJMANS

GMT CA 4

| Clubs         |               |           |               | Members               |                           |                         |                                              |  |
|---------------|---------------|-----------|---------------|-----------------------|---------------------------|-------------------------|----------------------------------------------|--|
|               | RESULTS FOR   | 2017-2018 |               | RESULTS FOR 2017-2018 |                           |                         |                                              |  |
| QUARTER       | NEW CLUB GOAL | NEW CLUBS | DROPPED CLUBS | QUARTER               | MEMBER GROWTH NET<br>GOAL | MEMBER GROWTH<br>ACTUAL | DROPPED MEMBERS ACTUAL (including transfers) |  |
| JULY/AUG/SEPT | 0             | 0         | 2             | JULY/AUG/SEPT         | -17                       | 97                      | 119                                          |  |
| OCT/NOV/DEC   | 0             | 0         | 0             | OCT/NOV/DEC           | 16                        | 40                      | 31                                           |  |
| JAN/FEB/MAR   | 1             | 0         | 0             | JAN/FEB/MAR           | 46                        | 0                       | 0                                            |  |
| APR/MAY/JUNE  | 3             | 0         | 0             | APR/MAY/JUNE          | 79                        | 0                       | 0                                            |  |