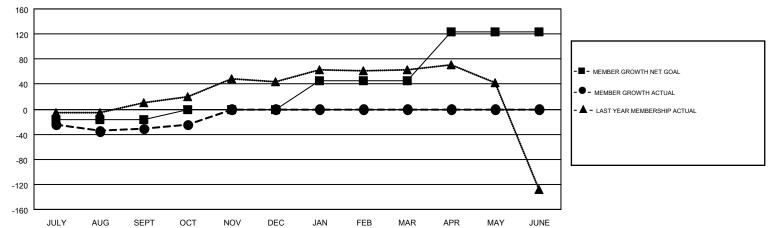

## GMT MONTHLY MEMBERSHIP PROGRESS REPORT

Multiple District 110

**LOCATION: NETHERLANDS** 

Results as of: 10/31/2017

GMT: JOOST PAIJMANS

GMT CA 4

| Clubs         |               |           |               | Members               |                           |                         |                                              |  |
|---------------|---------------|-----------|---------------|-----------------------|---------------------------|-------------------------|----------------------------------------------|--|
|               | RESULTS FOR   | 2017-2018 |               | RESULTS FOR 2017-2018 |                           |                         |                                              |  |
| QUARTER       | NEW CLUB GOAL | NEW CLUBS | DROPPED CLUBS | QUARTER               | MEMBER GROWTH NET<br>GOAL | MEMBER GROWTH<br>ACTUAL | DROPPED MEMBERS ACTUAL (including transfers) |  |
| JULY/AUG/SEPT | 0             | 0         | 2             | JULY/AUG/SEPT         | -17                       | 97                      | 119                                          |  |
| OCT/NOV/DEC   | 0             | 0         | 0             | OCT/NOV/DEC           | 16                        | 40                      | 31                                           |  |
| JAN/FEB/MAR   | 1             | 0         | 0             | JAN/FEB/MAR           | 46                        | 0                       | 0                                            |  |
| APR/MAY/JUNE  | 3             | 0         | 0             | APR/MAY/JUNE          | 79                        | 0                       | 0                                            |  |